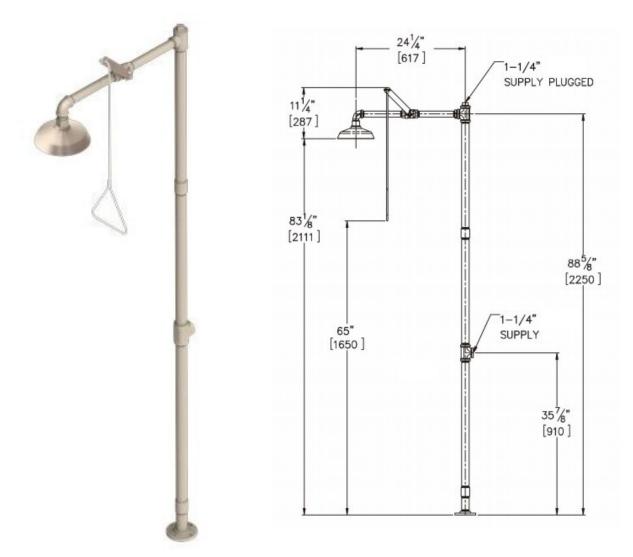

## S2300-AS DRENCH SHOWER - COLUMN, ALL STAINLESS

Model S2300-AS is our stainless steel free standing emergency shower, complete with stainless steel shower head. Complete with a 1" stainless steel stay open shower ball valve and is supplied with a safety sign and weekly testing card.

## **Dimensions**

Height: 2268mm Projection from stand: 610mm

Shower head diameter: 200mm